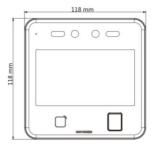

## ( Access Control Terminal

 Support all kind of access control system including glass/wooden door access.

Dimension

Specifications

| Specifications                 |                                                          |
|--------------------------------|----------------------------------------------------------|
| System                         |                                                          |
| Operating System               | Linux                                                    |
| Screen                         |                                                          |
| Size                           | 4.3-inch                                                 |
| Туре                           | IPS Full Screen                                          |
| Operation Method               | Captive Touch Screen                                     |
| Camera                         |                                                          |
| Pixel                          | 2 MP                                                     |
| Lens                           | Dual-lens WDR x 2                                        |
| Network                        |                                                          |
| Wired network                  | Support, 10/100/1000 Mbps self-adaptive                  |
| Wi-Fi                          | Support                                                  |
| Communication Protocol         | ISUP 5.0, ISAPI, NetSDK                                  |
| Interface                      |                                                          |
| Data Communication             | Network Interface x 1, RS-485 x 1, USB2.0 x 1            |
| Door Controller Connection     | Lock Output x 1, Exit Button x 1, Door Contact input x 1 |
| External Reader Connection     | NA                                                       |
| Alarm Connection               | NA                                                       |
| Capacity                       |                                                          |
| Face capacity                  | 6,000                                                    |
| Fingerprint                    | 5,000                                                    |
| Card capacity                  | 10,000                                                   |
| Event capacity                 | 150,000                                                  |
| Authentication                 |                                                          |
| Card type                      | Mifare 13.56Mhz                                          |
| Card reading distance          | 0 to 3 cm                                                |
| Card reading duration          | < 1s                                                     |
| Face recognition duration      | < 0.2 s per person                                       |
| Face recognition distance      | 0.3 to 3.0 m                                             |
| Function                       |                                                          |
| Face anti-spoofing             | Support                                                  |
| Time Synchronization           | Support                                                  |
| Audio prompt                   | Support                                                  |
| Others                         |                                                          |
| Power supply                   | 12 VDC 1.5A                                              |
| Working temperature            | -10 °C to +50 °C (-14 °F to +122 °F)                     |
| Dimensions                     | 118 mm × 118 mm × 20 mm (4.6" × 4.6" × 0.7")             |
| Working humidity               | 0 to 90% (No condensing)                                 |
| Application Environment        | Indoor                                                   |
| IP Rating                      | 65                                                       |
| SMART TOUCH TECHNOLOGY PTE LTD | SMART TOUCH TECHNOLOGY SDN BHD                           |