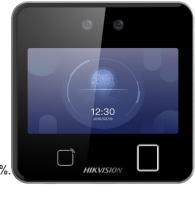

# Face Recognition Terminal

Al Deep Learning Face Technology System

SmartFace ST-642

SMART TOUCH TECHNOLOGY

### AI DEEP LEARNING FACE TECHNOLOGY

SMARTFACE ST-642 series face recognition terminal adopts deep learning algorithm, which helps to recognize the face faster with higher accuracy. It also supports multiple authentication modes: face/ card/ fingerprint authentication, etc. It can be applied in multiple scenarios, such as buildings, enterprises, financial industries, and other important areas.

## Highlights

- √ Face recognition duration < 0.2 s/User; face recognition accuracy rate ≥ 99%.
  </p>
- ✓ Contact-less, Hygiene & High Speed Detection.
- ✓ Anti-backlighting with WDR
- ✓ Counterfeit Prevention for higher security authentication
- √ 6,000 face capacity, 5,000 fingerprint capacity, 10,000 card capacity
- ✓ Multiple authentication modes.
- ✓ IP Rating 65.
- ✓ Face Mask Detection