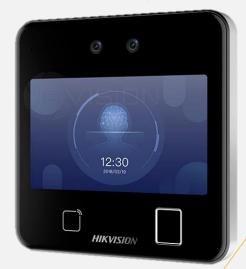

# Face Recognition Terminal

Al Deep Learning Face Technology System

SmartFace ST-642

SMART TOUCH TECHNOLOGY

### AI DEEP LEARNING FACE TECHNOLOGY

SMARTFACE ST-642 series face recognition terminal adopts deep learning algorithm, which helps to recognize the face faster with higher accuracy. It also supports multiple authentication modes: face/ card/ fingerprint authentication, etc. It can be applied in multiple scenarios, such as buildings, enterprises, financial industries, and other important areas.

## Highlights

- √ Face recognition duration < 0.2 s/User; face recognition accuracy rate ≥ 99%.
  </p>
- ✓ Contact-less, Hygiene & High Speed Detection.
- ✓ Anti-backlighting with WDR
- ✓ Counterfeit Prevention for higher security authentication
- √ 6,000 face capacity, 5,000 fingerprint capacity, 10,000 card capacity
- ✓ Multiple authentication modes.
- ✓ IP Rating 65.
- ✓ Face Mask Detection